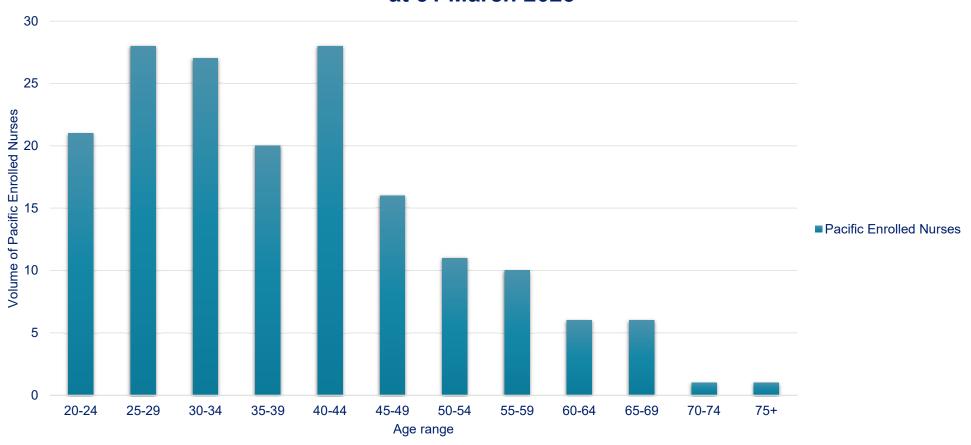

#### Volume of Pacific Enrolled Nurses, by age range, with a current APC at 31 March 2023