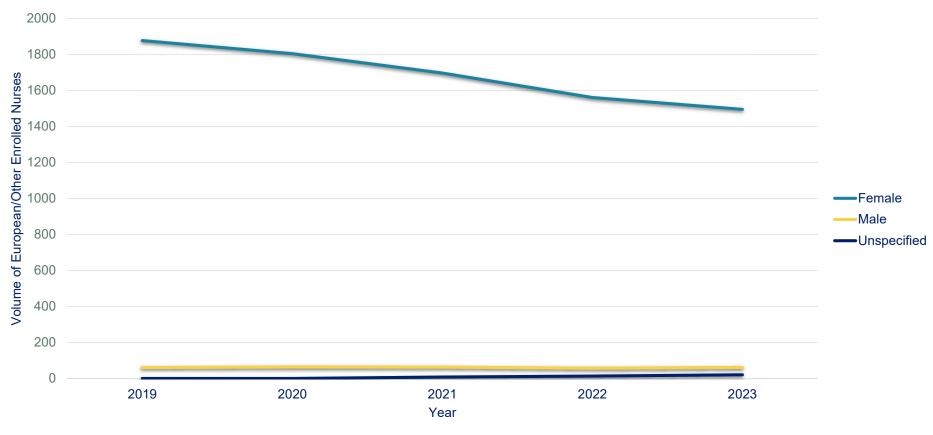

#### Volume of European/Other Enrolled Nurses, by gender, with a current APC since 2019