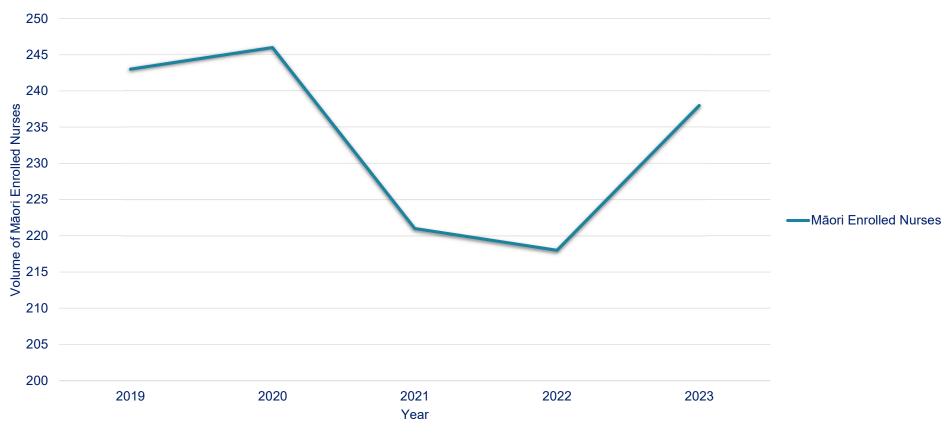

re' focus
- Long-term view
- Making things better





#### Manatū Hauora: Role

- Advise the Government
- Set direction via strategic policy
- Determine funding priorities
- Ensure we have the right legislation in place
- Regulate & monitor the system





#### Manatū Hauora: Responsibilities

- Public service principles and values
- Provide free and frank advice
- Insights to the Health Minister, Cabinet
- Administer legislation





#### **Clinical Team**













## Volume of nurses, by scope of practice, with a current APC since 2019







#### **Volume of Enrolled Nurses with a current APC since 2019**







# Ethnicity





## Volume of Enrolled Nurses, by ethnicity, with a current APC at 31 March 2023







#### Volume of Māori Enrolled Nurses with a current APC since 2019







#### Volume of Pacific Enrolled Nurses with a current APC since 2019







## Volume of Asian/Indian Enrolled Nurses with a current APC since 2019







## Volume of European/Other Enrolled Nurses with a current APC since 2019







# Age





#### Volume of all Enrolled Nurses, by age range, with a current APC at 31 March 2023







#### Volume of Māori Enrolled Nurses, by age range, with a current APC at 31 March 2023







#### Volume of Pacific Enrolled Nurses, by age range, with a current APC at 31 March 2023







#### Volume of Asian/Indian Enrolled Nurses, by age range, with a current APC at 31 March 2023







## Volume of European/Other Enrolled Nurses, by age range, with a current APC at 31 March 2023







# Gender





#### Volume of Enrolled Nurses, by ethnicity