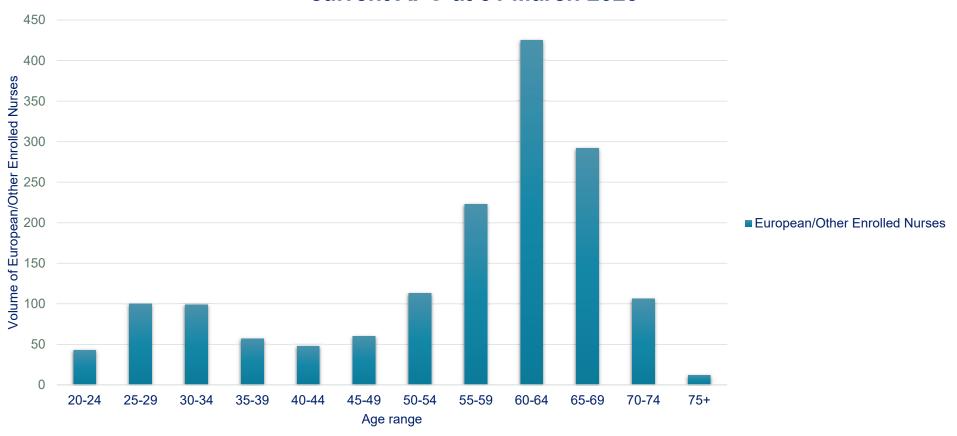

## Volume of European/Other Enrolled Nurses, by age range, with a current APC at 31 March 2023