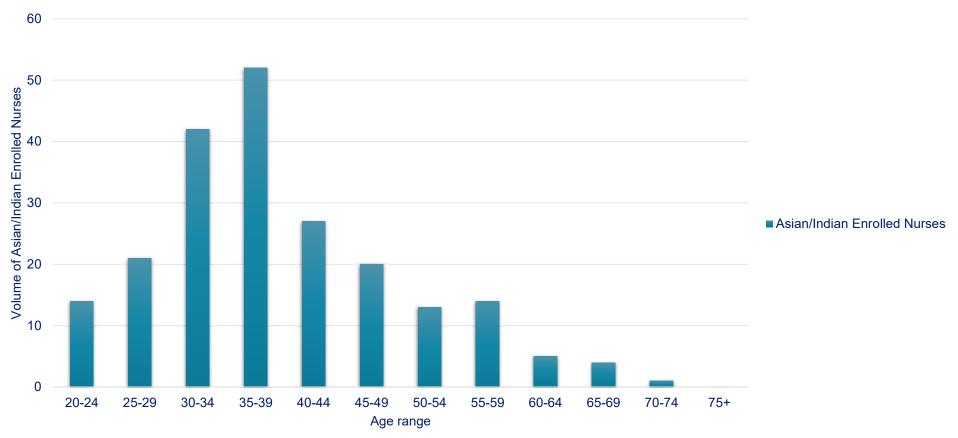

#### Volume of Asian/Indian Enrolled Nurses, by age range, with a current APC at 31 March 2023