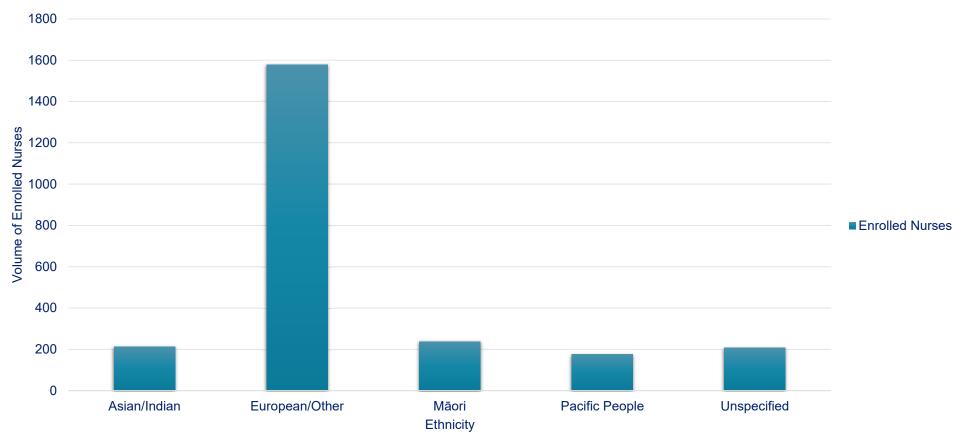

*

Chief steward of the health & disability system

- Trusted
- 'Big picture' focus
- Long-term view
- Making things better





#### Manatū Hauora: Role

- Advise the Government
- Set direction via strategic policy
- Determine funding priorities
- Ensure we have the right legislation in place
- Regulate & monitor the system





#### Manatū Hauora: Responsibilities

- Public service principles and values
- Provide free and frank advice
- Insights to the Health Minister, Cabinet
- Administer legislation





#### **Clinical Team**













## Volume of nurses, by scope of practice, with a current APC since 2019







#### **Volume of Enrolled Nurses with a current APC since 2019**







# Ethnicity





## Volume of Enrolled Nurses, by ethnicity, with a current APC at 31 March 2023







#### Volume of Māori Enrolled Nurses with a current APC since 2019







#### Volume of Pacific Enrolled Nurses with a current APC since 2019







## Volume of Asian/Indian Enrolled Nurses with a current APC since 2019







## Volume of European/Other Enrolled Nurses with a current APC since 2019







# Age





#### Volume of all Enrolled Nurses, by age range, with a current APC at 31 March 2023







#### Volume of Māori Enrolled Nurses, by age range, with a current APC at 31 March 2023







#### Volume of Pacific Enrolled Nurses, by age range, with a current APC at 31 March 2023







#### Volume of Asian/Indian Enrolled Nurses, by age range, with a current APC at 31 March 2023







## Volume of European/Other Enrolled Nurses, by age range, with a current APC at 31 Ma