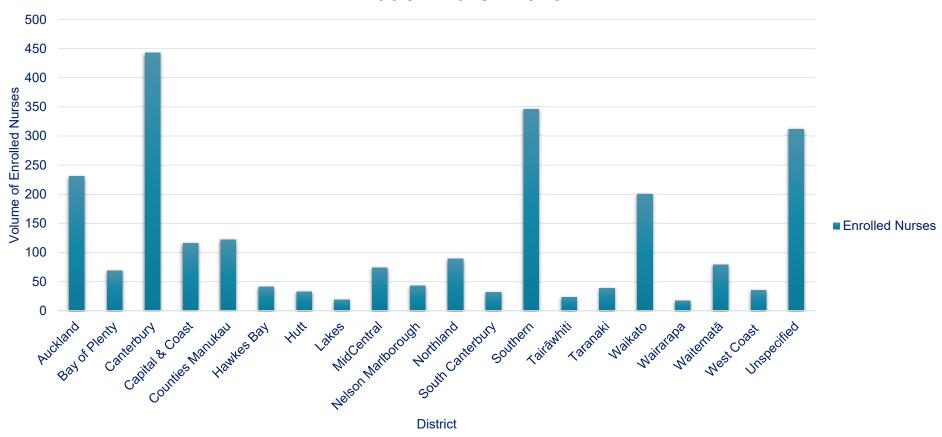

age range, with a current APC at 31 March 2023







## Volume of European/Other Enrolled Nurses, by age range, with a current APC at 31 March 2023







# Gender





#### Volume of Enrolled Nurses, by ethnicity and gender, with a current APC at 31 March 2023







# Volume of Enrolled Nurses, by gender, with a current APC since 2019







#### Volume of Māori Enrolled Nurses, by gender, with a current APC since 2019







## Volume of Pacific Enrolled Nurses, by gender, with a current APC since 2019







## Volume of Asian/Indian Enrolled Nurses, by gender, with a current APC since 2019







#### Volume of European/Other Enrolled Nurses, by gender, with a current APC since 2019







# Region





## Volume of Enrolled Nurses, by district, with a current APC at 31 March 2023







#### Volume of Enrolled Nurses, by ethnicity and district, with a current APC at 31 March 2023







# Average FTE





## Average FTE of Enrolled Nurses, by ethnicity, with a current APC at 31 March 2023













- Opportunity!!
- An enabling environment
  - Enabling Health Workforce Strategic Framework
  - Enabling Workforce Plan
  - Enabling Nursing Council changes
- Together towards tomorrow





#### Any pātai?