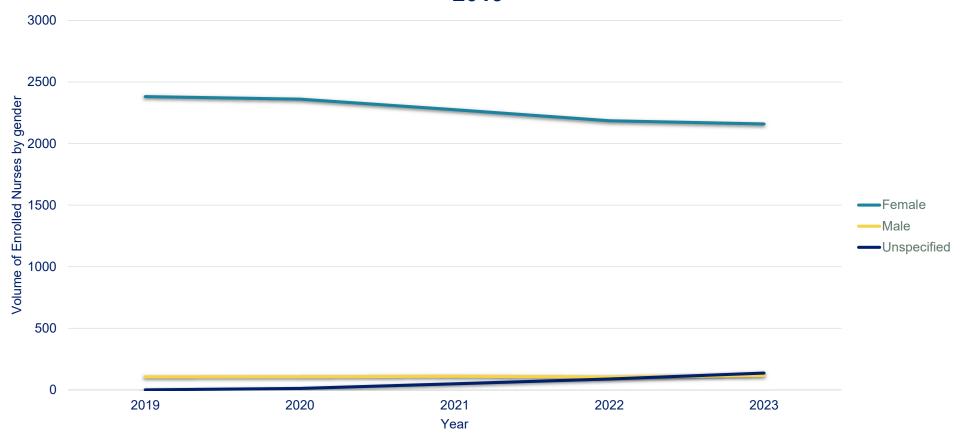

h a current APC since 2019







## Volume of European/Other Enrolled Nurses with a current APC since 2019







# Age





#### Volume of all Enrolled Nurses, by age range, with a current APC at 31 March 2023







#### Volume of Māori Enrolled Nurses, by age range, with a current APC at 31 March 2023







#### Volume of Pacific Enrolled Nurses, by age range, with a current APC at 31 March 2023







#### Volume of Asian/Indian Enrolled Nurses, by age range, with a current APC at 31 March 2023







## Volume of European/Other Enrolled Nurses, by age range, with a current APC at 31 March 2023







# Gender





#### Volume of Enrolled Nurses, by ethnicity and gender, with a current APC at 31 March 2023







# Volume of Enrolled Nurses, by gender, with a current APC since 2019







#### Volume of Māori Enrolled Nurses, by gender, with a current APC since 2019







## Volume of Pacific Enrolled Nurses, by gender, with a current APC since 2019







## Volume of Asian/Indian Enrolled Nurses, by gender, with a current APC since 2019







#### Volume of European/Other Enrolled Nurses, by gender, with a current APC since 2019







# Region





## Volume of Enrolled Nurses, by district, with a current APC at 31 March 2023







#### Volume of Enrolled Nurses, by ethnicity and district, with a current APC at 31 March 2023







# Average FTE





## Average FTE of Enrolled Nurses, by ethnicity, with a current APC at 31 March 2023













- Opportunity!!
- An enabling environment
  - Enabling Health Workforce Strategic Framework
  - Enabling Workforce Pl