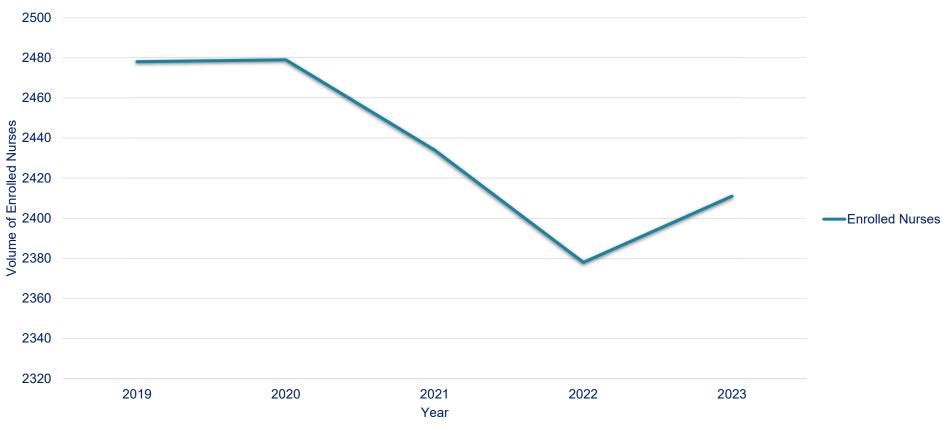

marangi te Marae Ko Te Whānau Moana te hapū















#### Manatū Hauora: Purpose

#### **Kaitiaki**

Chief steward of the health & disability system

- Trusted
- 'Big picture' focus
- Long-term view
- Making things better





#### Manatū Hauora: Role

- Advise the Government
- Set direction via strategic policy
- Determine funding priorities
- Ensure we have the right legislation in place
- Regulate & monitor the system





#### Manatū Hauora: Responsibilities

- Public service principles and values
- Provide free and frank advice
- Insights to the Health Minister, Cabinet
- Administer legislation





#### **Clinical Team**













## Volume of nurses, by scope of practice, with a current APC since 2019







#### **Volume of Enrolled Nurses with a current APC since 2019**







# Ethnicity





## Volume of Enrolled Nurses, by ethnicity, with a current APC at 31 March 2023







#### Volume of Māori Enrolled Nurses with a current APC since 2019







#### Volume of Pacific Enrolled Nurses with a current APC since 2019







## Volume of Asian/Indian Enrolled Nurses with a current APC since 2019







## Volume of European/Other Enrolled Nurses with a current APC since 2019







# Age





#### Volume of all Enrolled Nurses, by age range, with a current APC at 31 March 2023







#### Volume of Māori Enrolled Nurses, by age range, with a current APC at 31 March 2023







#### Volume of Pacific Enrolled Nurses, by age range, with a current APC at 31 March 2023







#### Volume of Asian/Indian Enrolled Nurses, by age range, with a current APC at 31