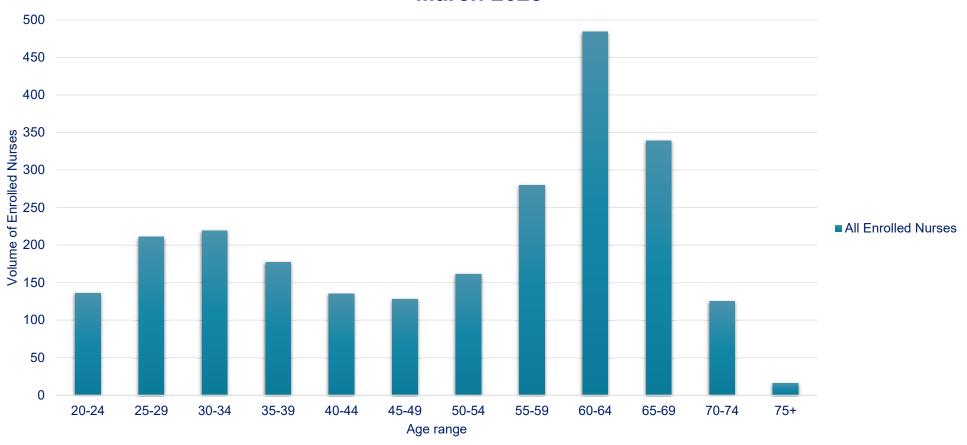

#### Volume of all Enrolled Nurses, by age range, with a current APC at 31 March 2023