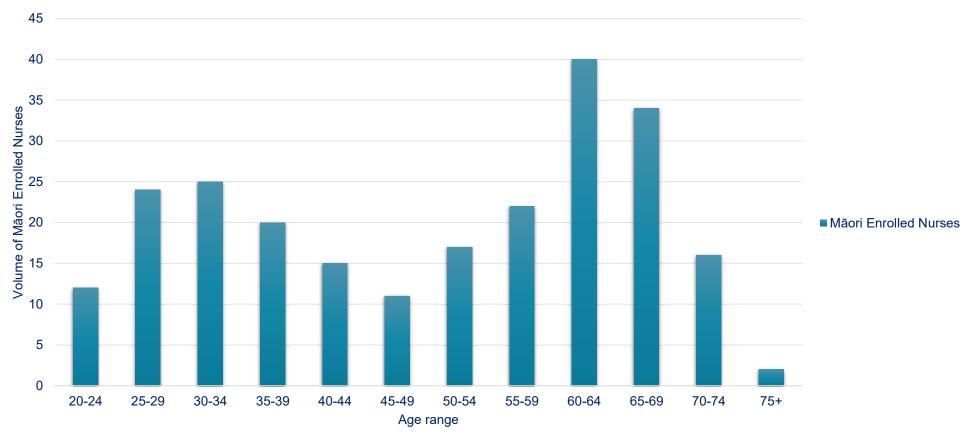

#### Volume of Māori Enrolled Nurses, by age range, with a current APC at 31 March 2023