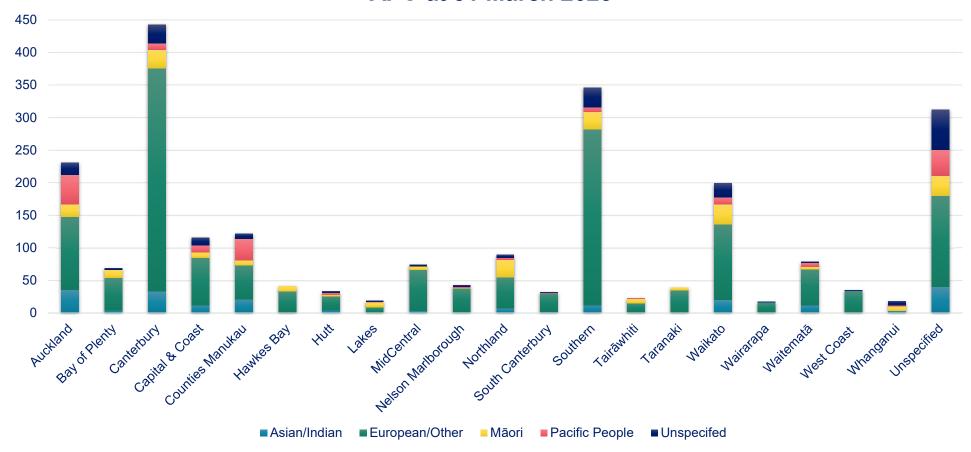

#### Volume of Enrolled Nurses, by ethnicity and district, with a current APC at 31 March 2023