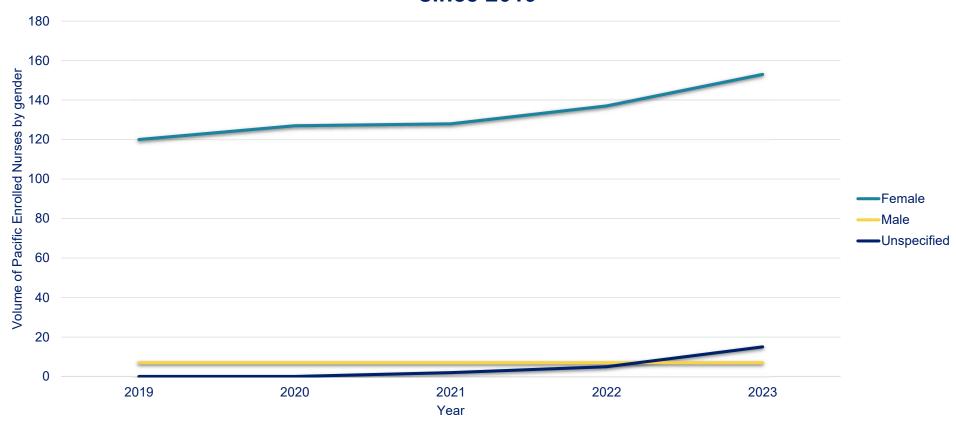

ge, with a current APC at 31 March 2023







#### Volume of Māori Enrolled Nurses, by age range, with a current APC at 31 March 2023







#### Volume of Pacific Enrolled Nurses, by age range, with a current APC at 31 March 2023







#### Volume of Asian/Indian Enrolled Nurses, by age range, with a current APC at 31 March 2023







## Volume of European/Other Enrolled Nurses, by age range, with a current APC at 31 March 2023







# Gender





#### Volume of Enrolled Nurses, by ethnicity and gender, with a current APC at 31 March 2023







# Volume of Enrolled Nurses, by gender, with a current APC since 2019







#### Volume of Māori Enrolled Nurses, by gender, with a current APC since 2019







## Volume of Pacific Enrolled Nurses, by gender, with a current APC since 2019







## Volume of Asian/Indian Enrolled Nurses, by gender, with a current APC since 2019







#### Volume of European/Other Enrolled Nurses, by gender, with a current APC since 2019







# Region





## Volume of Enrolled Nurses, by district, with a current APC at 31 March 2023







#### Volume of Enrolled Nurses, by ethnicity and district, with a current APC at 31 March 2023







# Average FTE





## Average FTE of Enrolled Nurses, by ethnicity, with a current APC at 31 March 2023













- Opportunity!!
- An enabling environment
  - Enabling Health Workforce Strategic Framework
  - Enabling Workforce Plan
  - Enabling Nursing Council changes
- Together towards tomorrow





#### Any pātai?